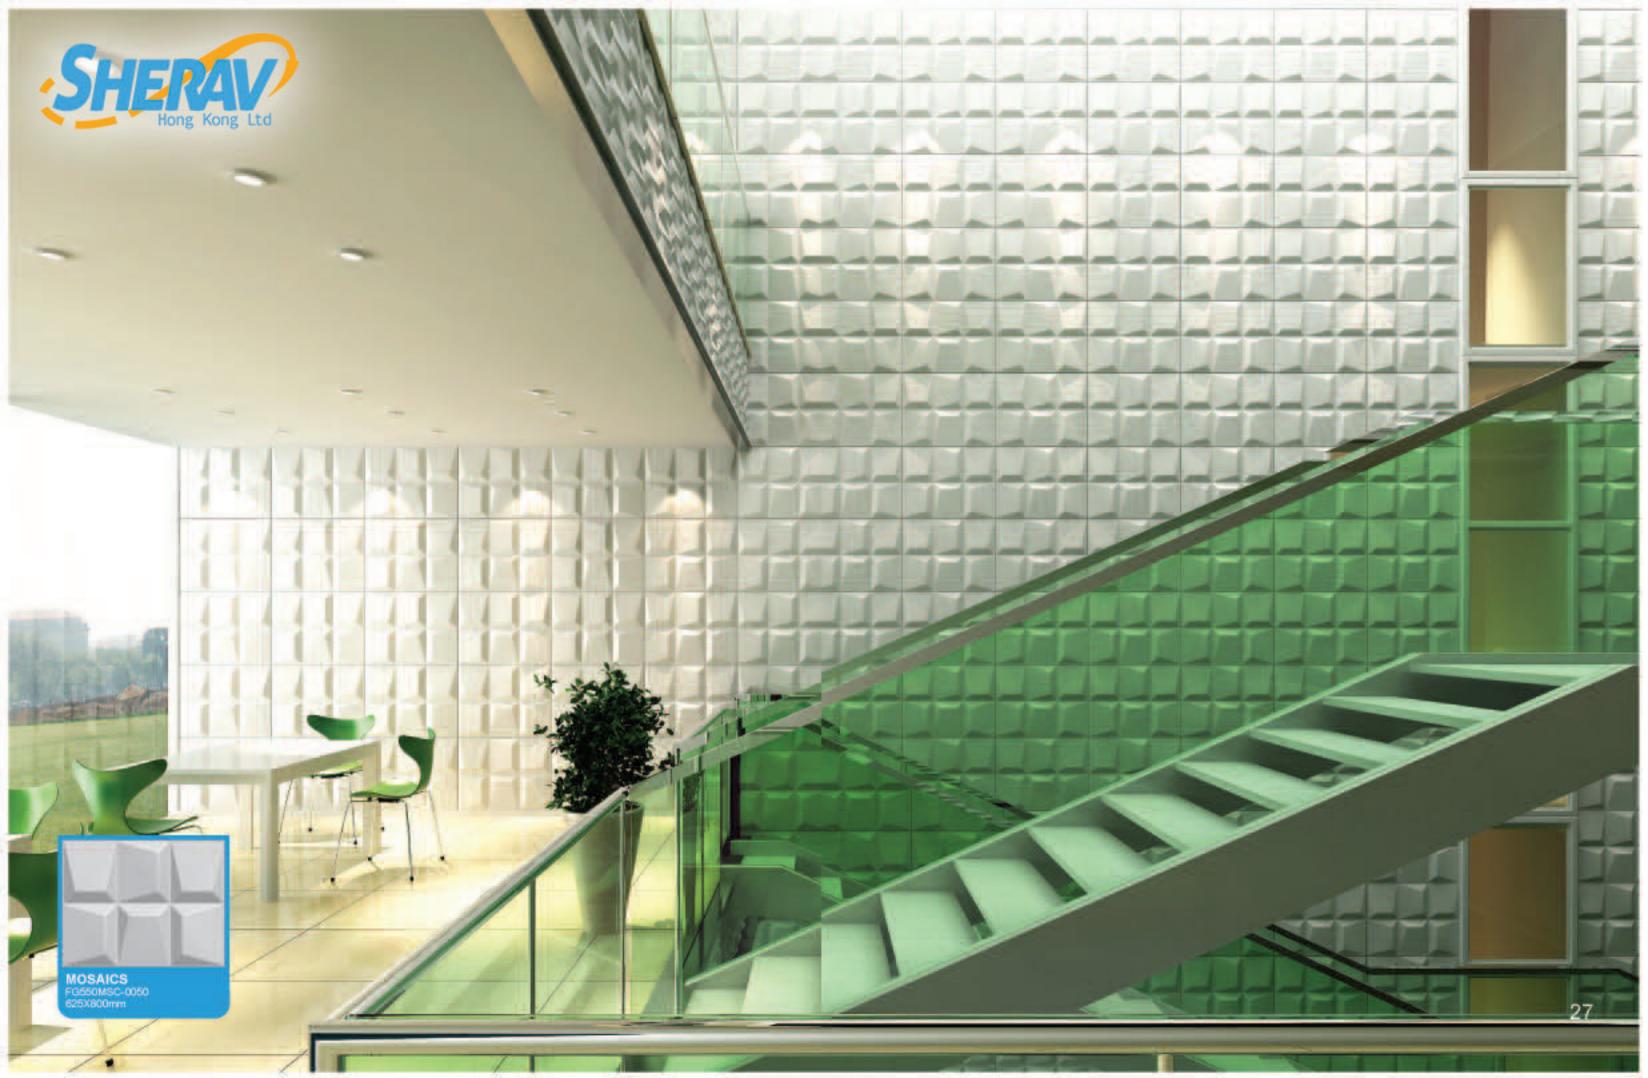

## 3D BOARD 521 HIGH QUALITY

625\*800mm series (11designs)

A high quality, artistic and durable three-dimensional wall finish that is environmentally friendly. 3d board can be utilised to create stand alone feature walls or a more subtle and subdued atmosphere of elegance and refinement throughout the home or business.