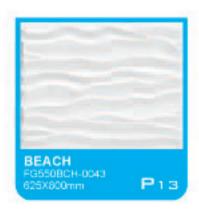

## 3D BOARD 521 HIGH QUALITY

625\*800mm series (11designs)























## 3D BOARD 211-COLORED, 13 COLORS AVAILABLE

In early 2010, we developed the 3D board G2II on the basis of 3D board G2I. It is made of composite material, inside is made of plant fiber, outside coated by colored PVC, there are total 13 unique colors that we offer.

Features for 3d board G2II

Gold crack

- 1.Made of composite material, eco-friendly
- 2. 3D design, simple and aesthetic
- 3. Colored, washable, easy to clean, easy-installation







3-dimensional

easy DIY

lightweight | natural plant fibres

A high quality, artistic and durable three-dimensional wall finish that is environmentally friendly. 3d board can be utilised to create stand alone feature walls or a more subtle and subdued atmosphere of elegance and refinement throughout the home or business.