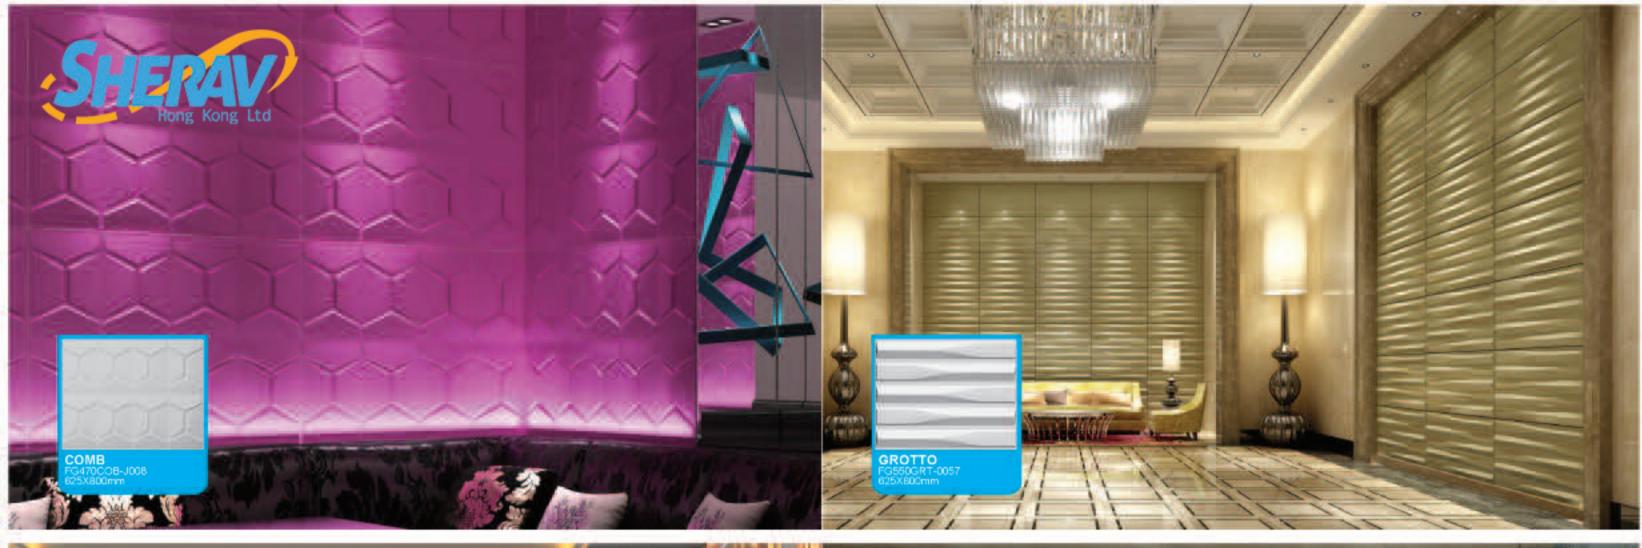

## 3D BOARD 521 HIGH QUALITY

625\*800mm series (11designs)

A high quality, artistic and durable three-dimensional wall finish that is environmentally friendly. 3d board can be utilised to create stand alone feature walls or a more subtle and subdued atmosphere of elegance and refinement throughout the home or business.