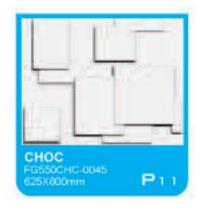

## 3D BOARD 521 HIGH QUALITY

625\*800mm series (11designs)























## 3D BOARD 211-COLORED, 13 COLORS AVAILABLE

In early 2010, we developed the 3D board G2II on the basis of 3D board G2I. It is made of composite material, inside is made of plant fiber, outside coated by colored PVC, there are total 13 unique colors that we offer.

Features for 3d board G2II

Gold crack

- 1.Made of composite material, eco-friendly
- 2. 3D design, simple and aesthetic
- 3. Colored, washable, easy to clean, easy-installation







3-dimensional

easy DIY

lightweight | natural plant fibres

A high quality, artistic and durable three-dimensional wall finish that is environmentally friendly. 3d board can be utilised to create stand alone feature walls or a more subtle and subdued atmosphere of elegance and refinement throughout the home or business.