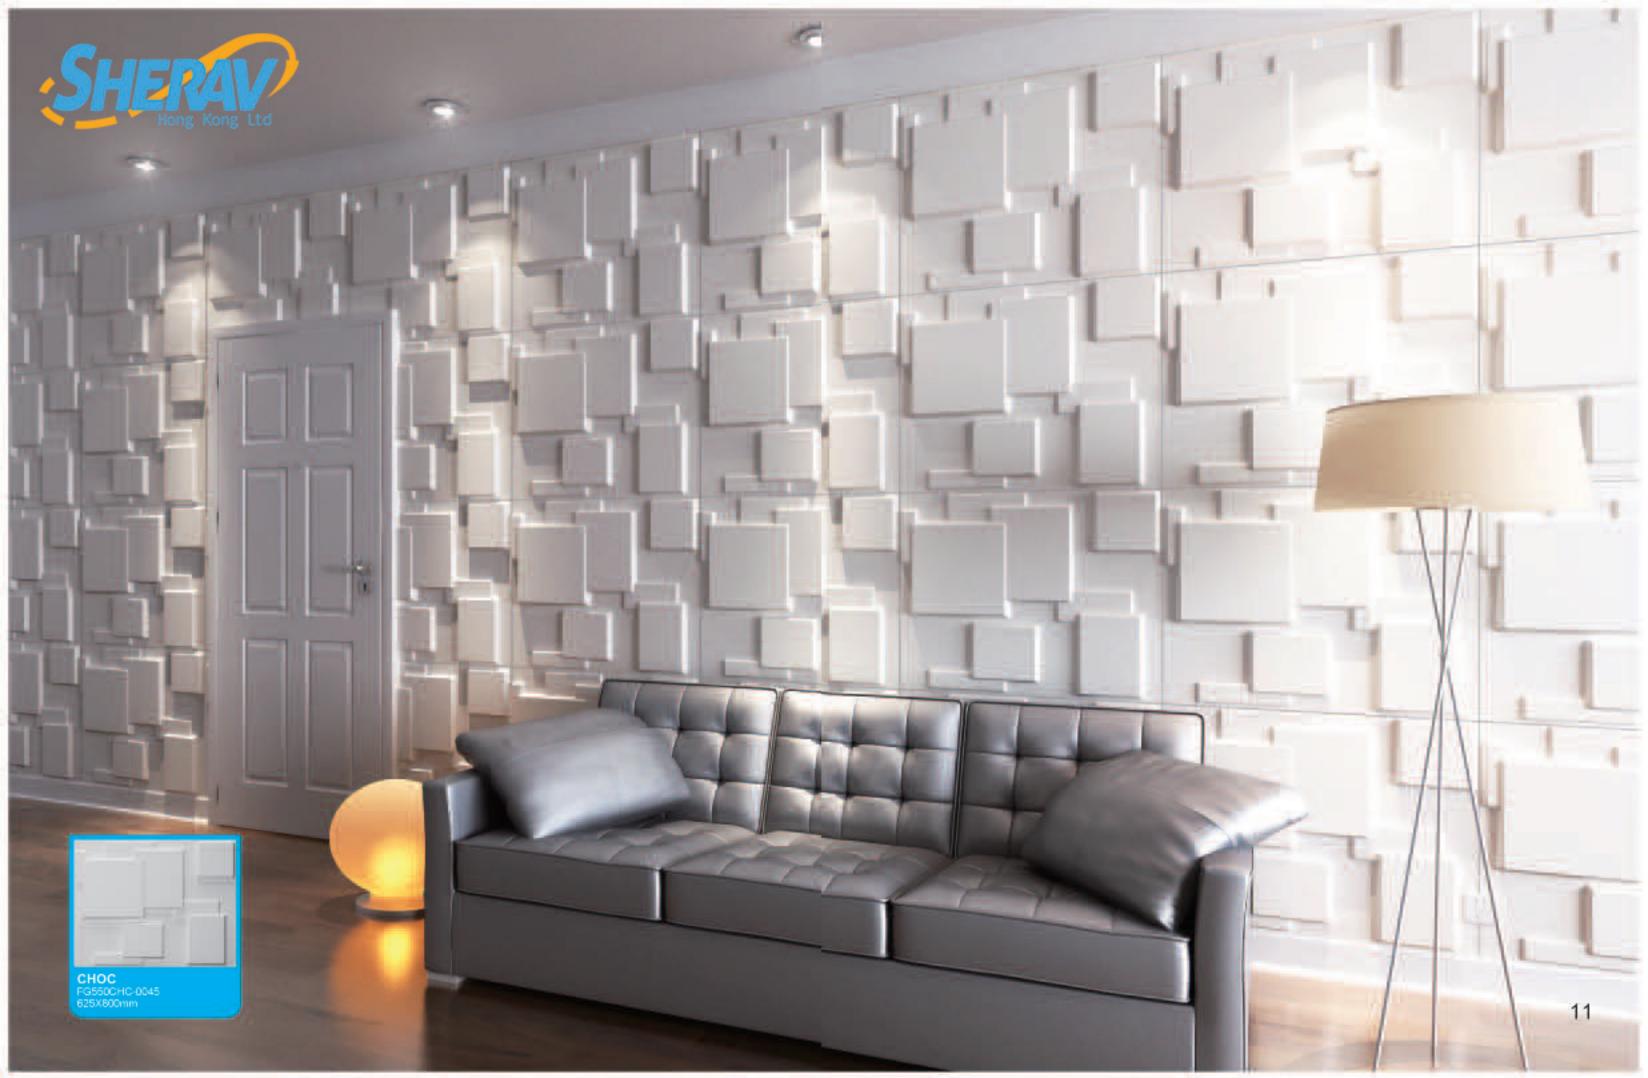

## 3D BOARD 521 HIGH QUALITY

625\*800mm series (11designs)

A high quality, artistic and durable three-dimensional wall finish that is environmentally friendly. 3d board can be utilised to create stand alone feature walls or a more subtle and subdued atmosphere of elegance and refinement throughout the home or business.