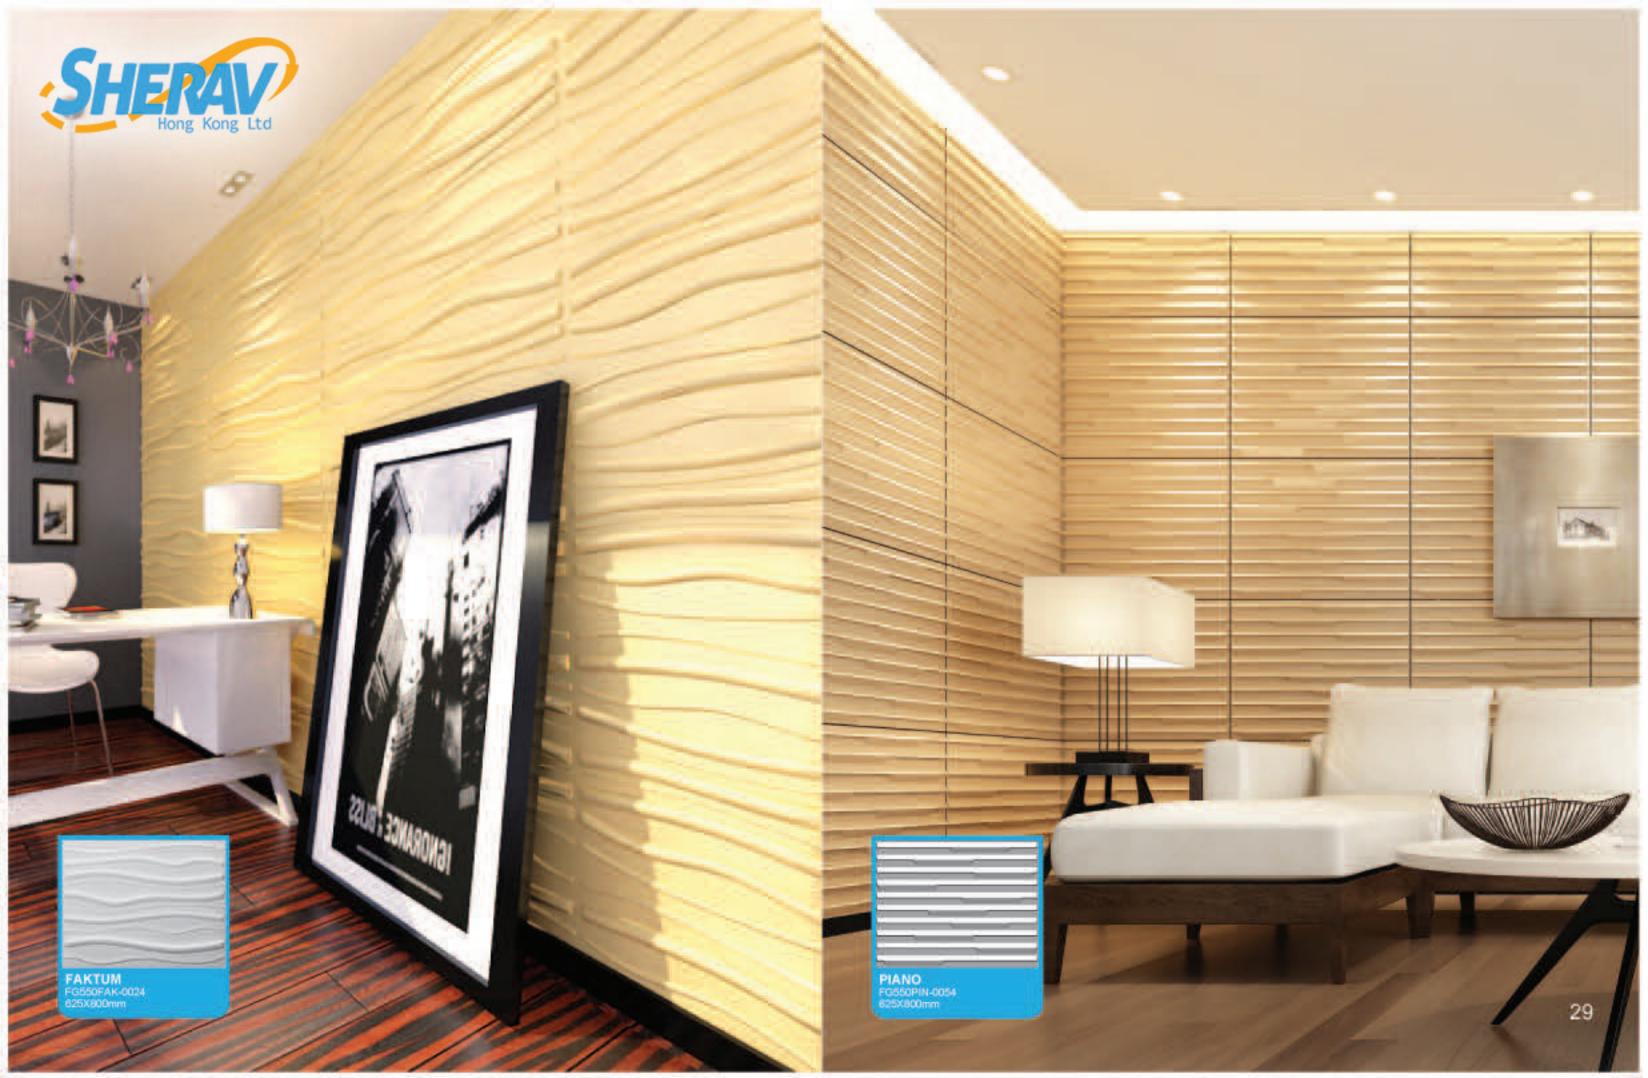

## 3D BOARD 521 HIGH QUALITY

625\*800mm series (11designs)

A high quality, artistic and durable three-dimensional wall finish that is environmentally friendly. 3d board can be utilised to create stand alone feature walls or a more subtle and subdued atmosphere of elegance and refinement throughout the home or business.