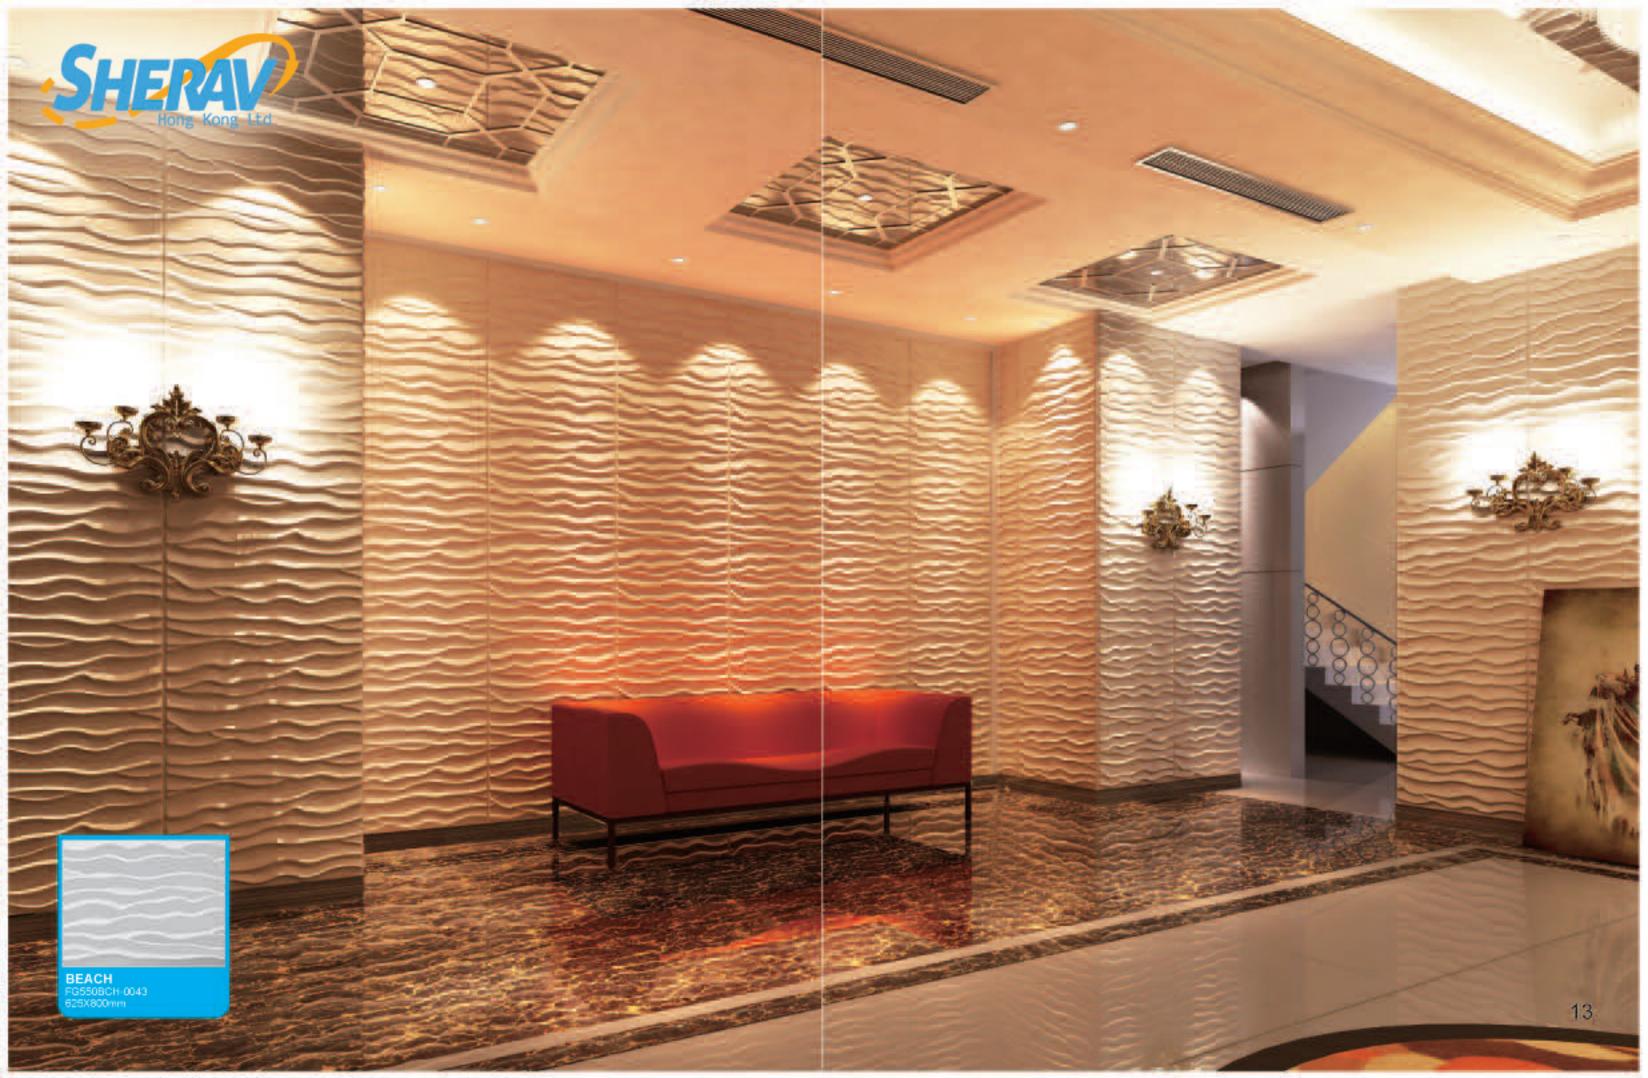

## 3D BOARD 521 HIGH QUALITY

625\*800mm series (11designs)

A high quality, artistic and durable three-dimensional wall finish that is environmentally friendly. 3d board can be utilised to create stand alone feature walls or a more subtle and subdued atmosphere of elegance and refinement throughout the home or business.