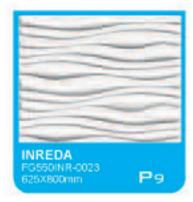

## 3D BOARD 521 HIGH QUALITY

625\*800mm series (11designs)























## 3D BOARD 211-COLORED, 13 COLORS AVAILABLE

In early 2010, we developed the 3D board G2II on the basis of 3D board G2I. It is made of composite material, inside is made of plant fiber, outside coated by colored PVC, there are total 13 unique colors that we offer.

Features for 3d board G2II

Gold crack

- 1.Made of composite material, eco-friendly
- 2. 3D design, simple and aesthetic
- 3. Colored, washable, easy to clean, easy-installation







3-dimensional

easy DIY

lightweight | natural plant fibres

A high quality, artistic and durable three-dimensional wall finish that is environmentally friendly. 3d board can be utilised to create stand alone feature walls or a more subtle and subdued atmosphere of elegance and refinement throughout the home or business.