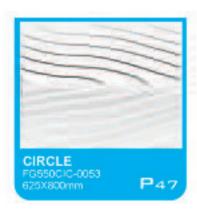

## 3D BOARD 521 HIGH QUALITY

625\*800mm series (11designs)























## 3D BOARD 211-COLORED, 13 COLORS AVAILABLE

In early 2010, we developed the 3D board G2II on the basis of 3D board G2I. It is made of composite material, inside is made of plant fiber, outside coated by colored PVC, there are total 13 unique colors that we offer.

Features for 3d board G2II

Gold crack

- 1.Made of composite material, eco-friendly
- 2. 3D design, simple and aesthetic
- 3. Colored, washable, easy to clean, easy-installation







3-dimensional

easy DIY

lightweight | natural plant fibres

A high quality, artistic and durable three-dimensional wall finish that is environmentally friendly. 3d board can be utilised to create stand alone feature walls or a more subtle and subdued atmosphere of elegance and refinement throughout the home or business.









7