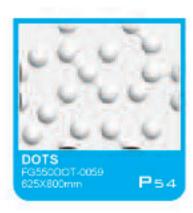

## 3D BOARD 521 HIGH QUALITY

625\*800mm series (11designs)























## 3D BOARD 211-COLORED, 13 COLORS AVAILABLE

In early 2010, we developed the 3D board G2II on the basis of 3D board G2I. It is made of composite material, inside is made of plant fiber, outside coated by colored PVC, there are total 13 unique colors that we offer.

Features for 3d board G2II

Gold crack

- 1.Made of composite material, eco-friendly
- 2. 3D design, simple and aesthetic
- 3. Colored, washable, easy to clean, easy-installation







3-dimensional

easy DIY

lightweight | natural plant fibres

A high quality, artistic and durable three-dimensional wall finish that is environmentally friendly. 3d board can be utilised to create stand alone feature walls or a more subtle and subdued atmosphere of elegance and refinement throughout the home or business.









7