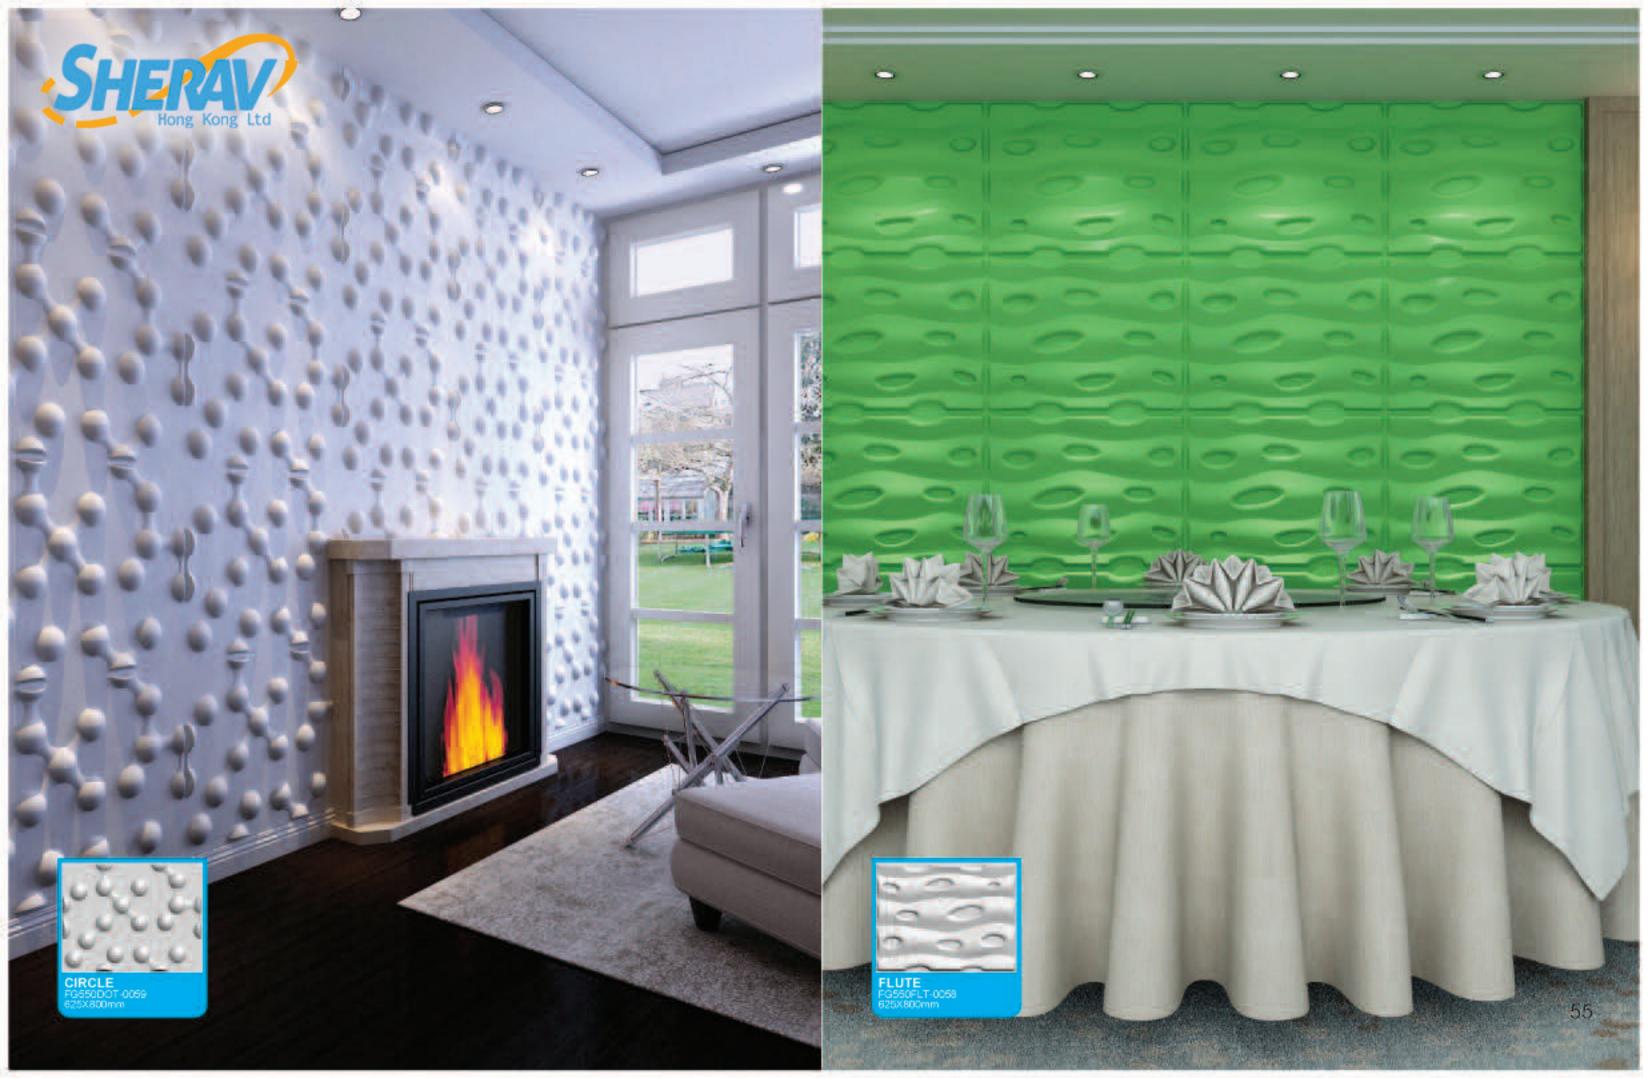

3D BOARD 211-COLORED, 13 COLORS AVAILABLE

In early 2010, we developed the 3D board G2II on the basis of 3D board G2I. It is made of composite material, inside is made of plant fiber, outside coated by colored PVC, there are total 13 unique colors that we offer.

Features for 3d board G2II

Gold crack

- 1.Made of composite material, eco-friendly
- 2. 3D design, simple and aesthetic
- 3. Colored, washable, easy to clean, easy-installation







3-dimensional

easy DIY

lightweight | natural plant fibres

A high quality, artistic and durable three-dimensional wall finish that is environmentally friendly. 3d board can be utilised to create stand alone feature walls or a more subtle and subdued atmosphere of elegance and refinement throughout the home or business.









7