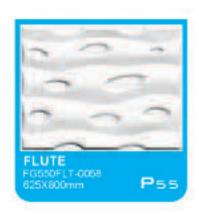

## 3D BOARD 521 HIGH QUALITY

625\*800mm series (11designs)























## 3D BOARD 211-COLORED, 13 COLORS AVAILABLE

In early 2010, we developed the 3D board G2II on the basis of 3D board G2I. It is made of composite material, inside is made of plant fiber, outside coated by colored PVC, there are total 13 unique colors that we offer.

Features for 3d board G2II

Gold crack

- 1.Made of composite material, eco-friendly
- 2. 3D design, simple and aesthetic
- 3. Colored, washable, easy to clean, easy-installation







3-dimensional

easy DIY

lightweight | natural plant fibres

A high quality, artistic and durable three-dimensional wall finish that is environmentally friendly. 3d board can be utilised to create stand alone feature walls or a more subtle and subdued atmosphere of elegance and refinement throughout the home or business.









7