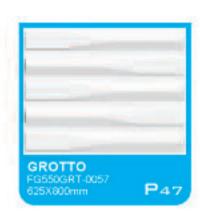

## 3D BOARD 521 HIGH QUALITY

625\*800mm series (11designs)























## 3D BOARD 211-COLORED, 13 COLORS AVAILABLE

In early 2010, we developed the 3D board G2II on the basis of 3D board G2I. It is made of composite material, inside is made of plant fiber, outside coated by colored PVC, there are total 13 unique colors that we offer.

Features for 3d board G2II

Gold crack

- 1.Made of composite material, eco-friendly
- 2. 3D design, simple and aesthetic
- 3. Colored, washable, easy to clean, easy-installation







3-dimensional

easy DIY

lightweight | natural plant fibres

A high quality, artistic and durable three-dimensional wall finish that is environmentally friendly. 3d board can be utilised to create stand alone feature walls or a more subtle and subdued atmosphere of elegance and refinement throughout the home or business.









7