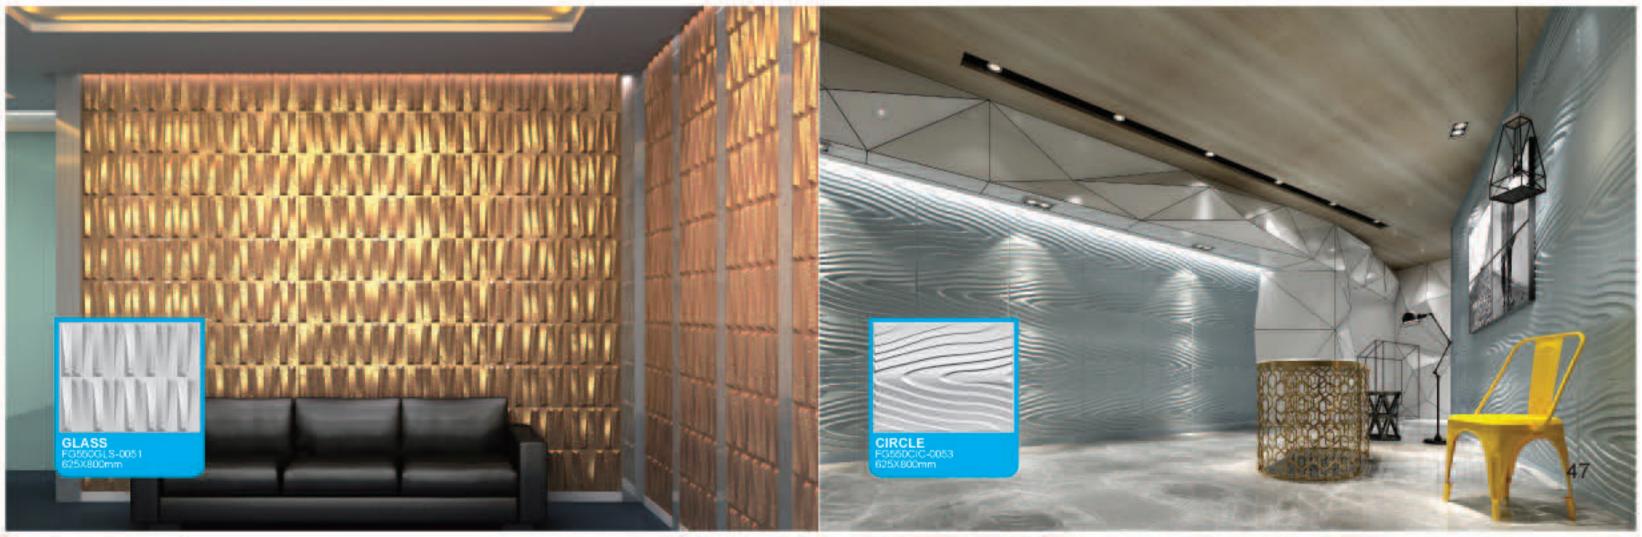

## 3D BOARD 211-COLORED, 13 COLORS AVAILABLE

In early 2010, we developed the 3D board G2II on the basis of 3D board G2I. It is made of composite material, inside is made of plant fiber, outside coated by colored PVC, there are total 13 unique colors that we offer.

Features for 3d board G2II

Gold crack

- 1.Made of composite material, eco-friendly
- 2. 3D design, simple and aesthetic
- 3. Colored, washable, easy to clean, easy-installation







3-dimensional

easy DIY

lightweight | natural plant fibres

A high quality, artistic and durable three-dimensional wall finish that is environmentally friendly. 3d board can be utilised to create stand alone feature walls or a more subtle and subdued atmosphere of elegance and refinement throughout the home or business.









7