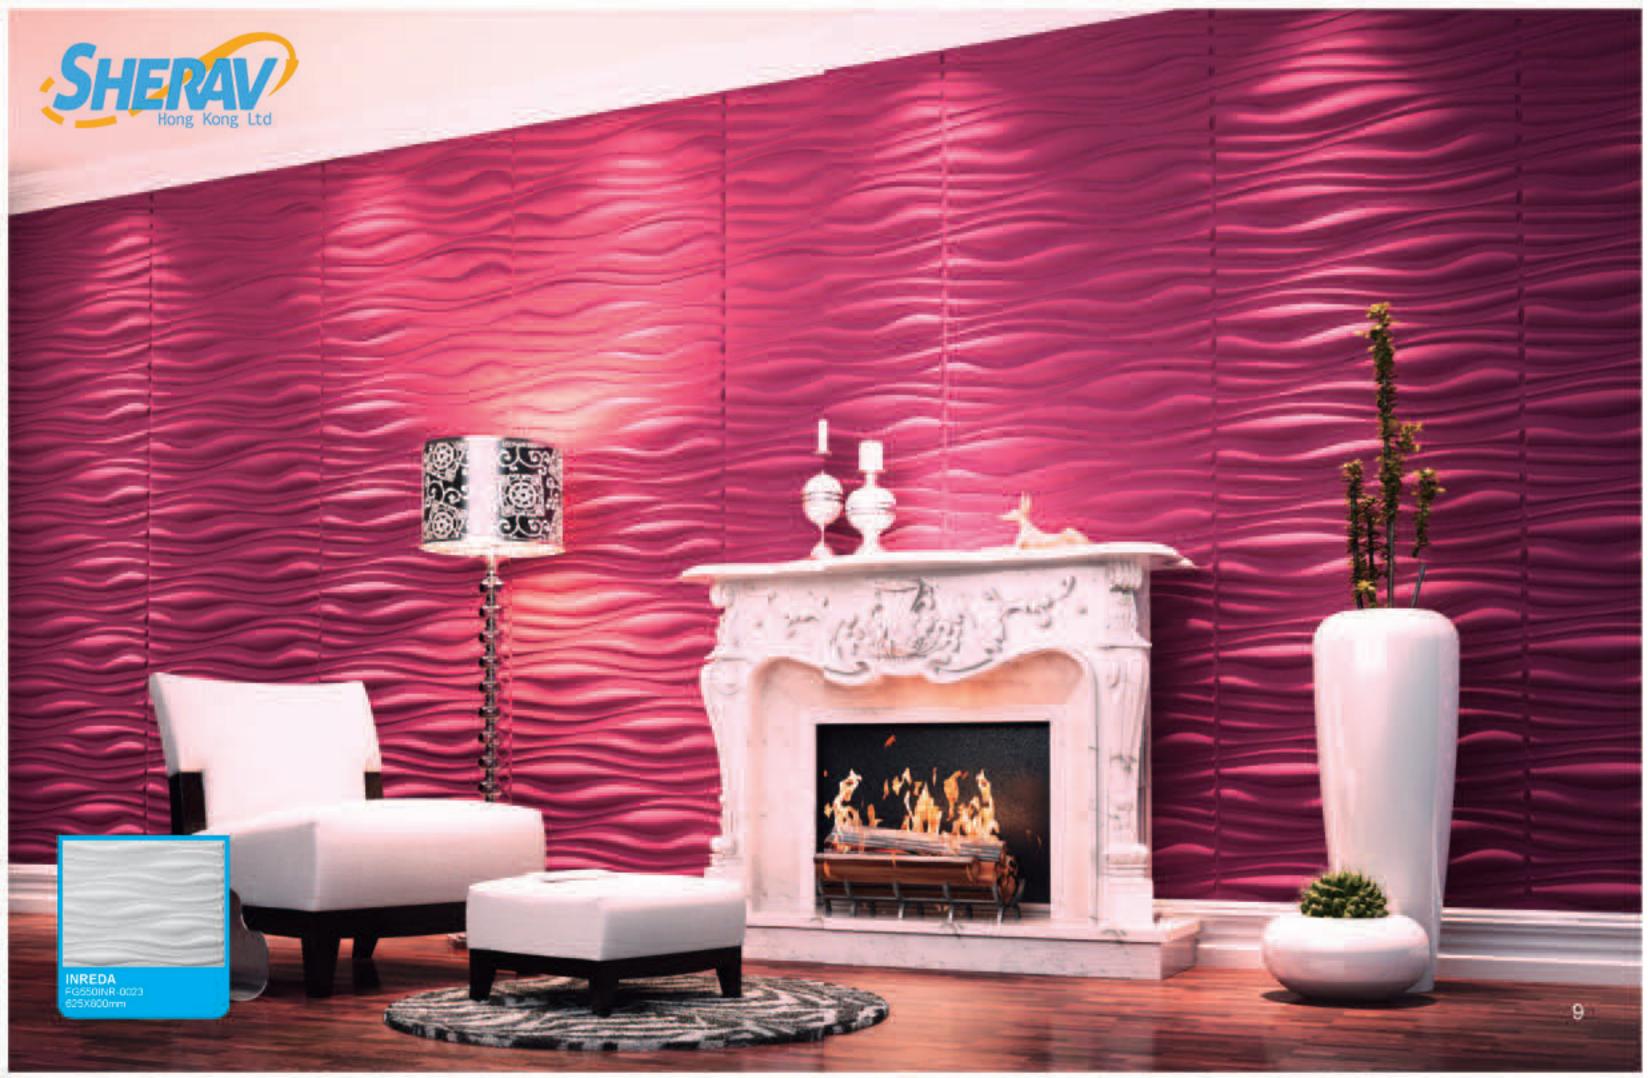

## 3D BOARD 521 HIGH QUALITY

625\*800mm series (11designs)

A high quality, artistic and durable three-dimensional wall finish that is environmentally friendly. 3d board can be utilised to create stand alone feature walls or a more subtle and subdued atmosphere of elegance and refinement throughout the home or business.