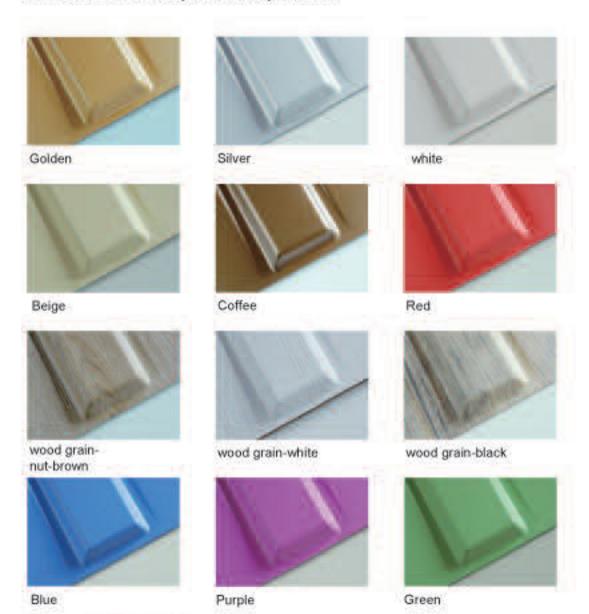

## 3D BOARD 211-COLORED, 13 COLORS AVAILABLE

In early 2010, we developed the 3D board G2II on the basis of 3D board G2I. It is made of composite material, inside is made of plant fiber, outside coated by colored PVC, there are total 13 unique colors that we offer.

Features for 3d board G2II

Gold crack

- 1.Made of composite material, eco-friendly
- 2. 3D design, simple and aesthetic
- 3. Colored, washable, easy to clean, easy-installation

3-dimensional

easy DIY

lightweight | natural plant fibres